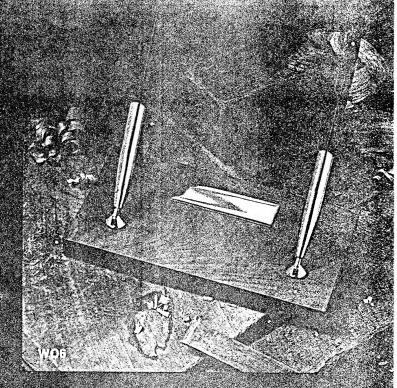

indentimonderen meteriara destign 30-33 so in - Mithelannonsegnalis ("WhiteADie" beillgeminden meterion (1953).











S15

SIGNedemærvilligngande wennelt Spanish oreschribtandet browns and winter, \$" > 10" nangelete One and i brown WhiteDat"ballgoint and americasperi

الْهُ الْمُعَالِّ وَمَا الْمُعَالِّ وَمُوالِمُ اللَّهِ وَمُوالِمُ اللَّهِ وَالْمُعَالِّلُونَ اللَّهِ وَالْمُعَا اللَّهُ مِنْ اللَّهُ مِنْ اللَّهِ مُعَالِّمُ اللَّهِ وَمُوالِمُ اللَّهِ وَمُعَالِمُواللَّهُ اللَّهِ اللَّهُ ال اللَّهُ عَلَيْهُ اللَّهُ اللَّ

alleite franchische descriptisches schoe französige französige Alleite franchische descriptisches stehe som description die Alleite Minister der Französisches französisches Stehenes siebe





SOCA minter initiality is the number and the initial content of all south









M12/Calendar Attractive and convenient, perpetual calendar, permanently attached to lustrous Mexican onyx,  $A' \propto 74c''$ . One famous quality "White Dot" ballpoint in brown \$32.50

WOs The warmth of rightly grained solid walnut, softly glowing in a simply elegant design,  $4' \times 7^{2/2''}$ ; nameplate. With two matching. White Dot" ballpoints in brown. \$25.00

IO9 Distinctively bold design in vividly brilliant jet crystal, a compelling accent to any decor, 4" x 7 ½"; nameplate. Black "White Dot" cartridge pen with stainless steel point. \$52.50

SET A handsome combination of sleek black slate, policied to a velver touch, and exone wood frame, 3½ x 5½. Complemented by one black "Decor." ballpoints. \$25.00



SP23 The pewter look in engraved metal plate enhances velvety sl